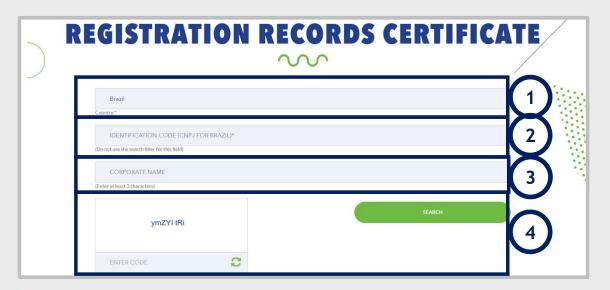

# How to access the feature "Registry at Petrobras" External Portal

- Select the "Country";
- 2. Select the "Identification Code" or;
- 3. Enter the "Corporate Name";
- 4. Enter the security code indicated by the system.