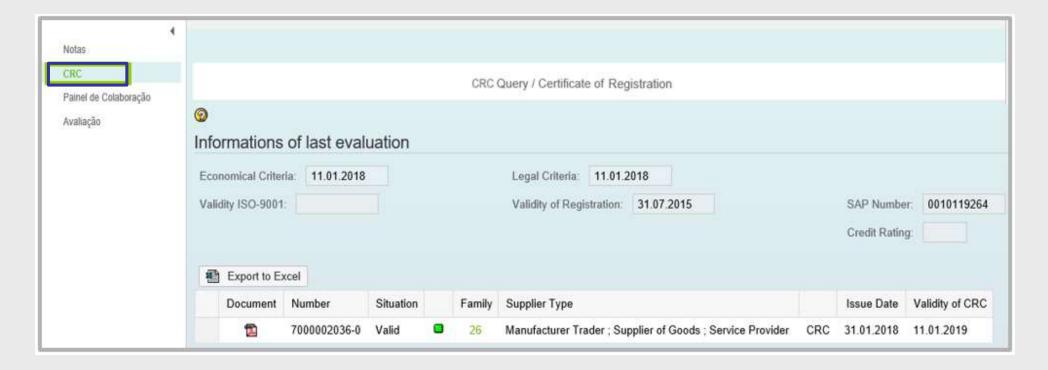

#### IV. Search the CRC

Fields descriptions displayed in the "General" sheet:

Economic Criteria: Calculation date of the Economic Criteria (inscription, renewal or reclassification).

Legal Criteria: Last approval date of the Legal Criteria for the supplier's evaluation (inscription, renewal or reclassification).

SAP Number: Supplier number registered in SAP.

Issue: CRC issue date registered in SAP.

Validity: Suggested and accepted date.

Suggested Validity: System calculates the suggested date automatically taking into consideration one year after the date in the Legal Criteria field.

Number: It is the last CRC number registered in SAP.

Validity ISO-9001: Expiration date of the ISO-9001 certificate registered in the Portal.

Supplier Type: In this field, comments with no details are displayed.

### IV. Search for the Certificate CRC

To view or print the CRC (Certificate of Registration), Click on the image

Clicking on this link, you will be able to see the Supply Families approved in CRC

DDDDDDD