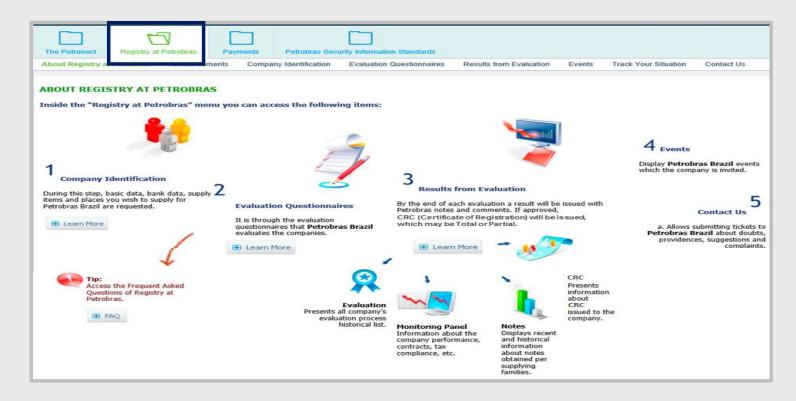

## **III. How to Access**

In the area of the "Registry at Petrobras" menu, click on "Results from Evaluation".

## **III. How to Access**

Click on the submenu "Results from Evaluation" and access on side panel "CRC" option.