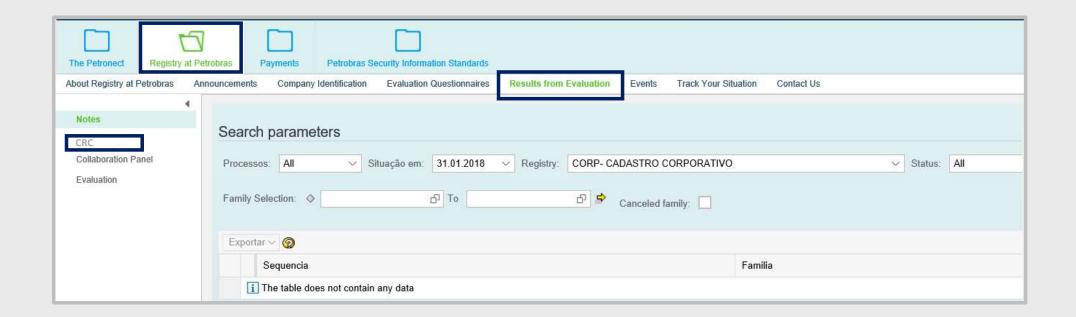

## **III. How to Access**

In the area of the "Registry at Petrobras" menu, click on "Results from Evaluation".

## **III. How to Access**

Click on the submenu "Results from Evaluation" and access on side panel "CRC" option.