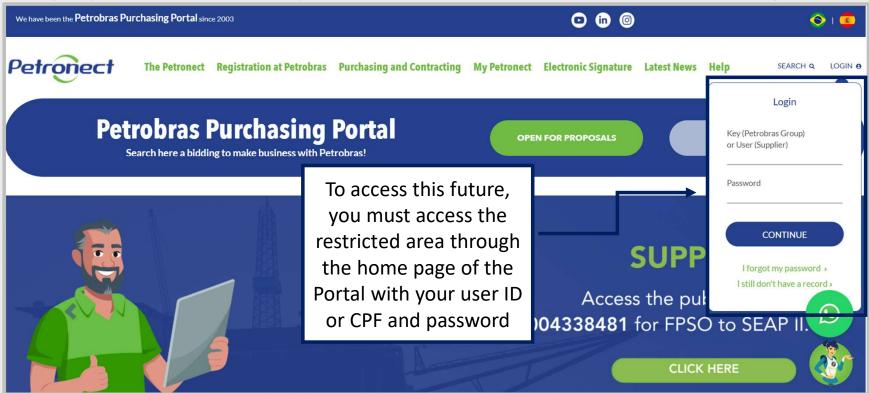

#### **II. How to Access**

# How to access the feature "Registry at Petrobras" Internal Portal

The "Registry at Petrobras" module provides information about the CRC (Certificate of Registration).

### **III. How to Access**

After logging in, a menu will be displayed. Click on "Registry" to view the options of the Registration menu.