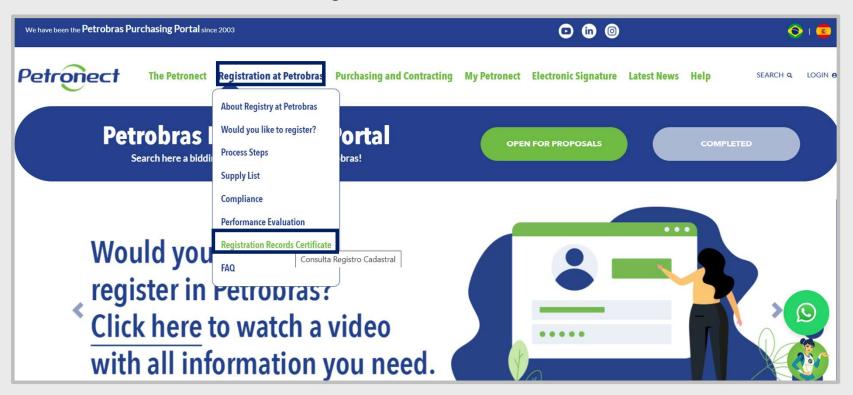

#### **II. How to Access**

How to access the feature "Registry at Petrobras" at External Portal

Menu "REGISTRY AT PETROBRAS" > "Registration Records Certificate".

## **II. How to Access**