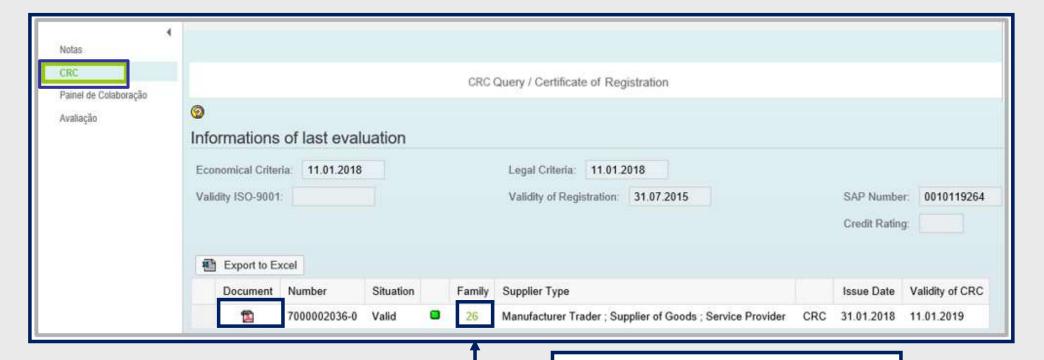

### IV. Search for the Certificate CRC

To view or print the CRC (Certificate of Registration), Click on the image

Clicking on this link, you will be able to see the Supply Families approved in CRC

DDDDDDD