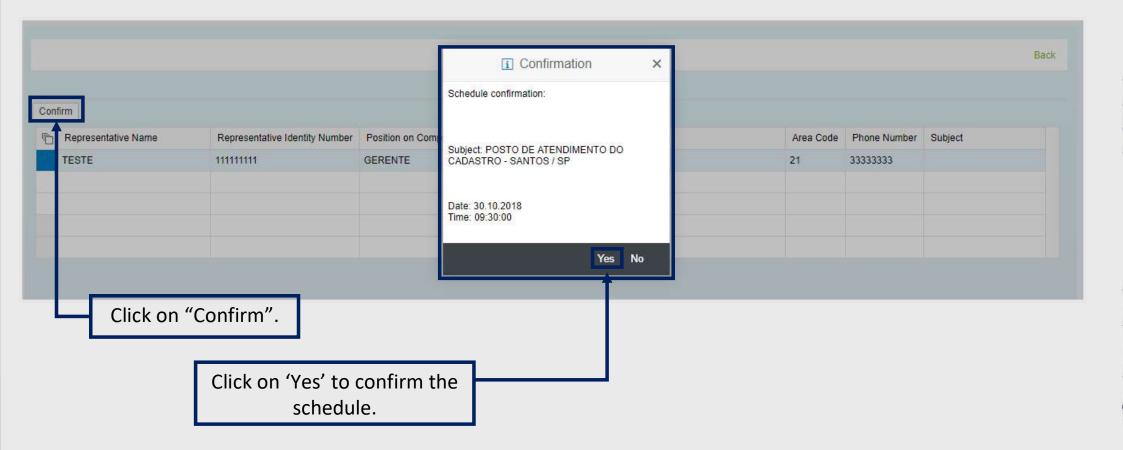

|      |                                                                                                                   | Back   |
|------|-------------------------------------------------------------------------------------------------------------------|--------|
| 30.1 | 0.2018 Scheduling: POSTO DE ATENDIMENTO DO CADASTRO - SANTOS / SP - Start Date: 01.07.2018 - End Date: 28.12.2018 | _      |
|      | Time: Place 1                                                                                                     |        |
|      | 09:30:00                                                                                                          |        |
|      | 10:30:00                                                                                                          |        |
|      | 13:30:00                                                                                                          |        |
|      | 14:30:00                                                                                                          |        |
|      | 15:30:00                                                                                                          |        |
|      |                                                                                                                   |        |
|      |                                                                                                                   |        |
|      |                                                                                                                   |        |
|      | Click in the icon 📀 o confirm.                                                                                    |        |
|      |                                                                                                                   | -      |
|      |                                                                                                                   | Next N |
|      | < Previous                                                                                                        | Next > |

- available places to confirm presence in the event.
- Unavailable places to confirm presence in the event.

|                     |                                | Confirm represen    | atives           |            |              |         | Back |
|---------------------|--------------------------------|---------------------|------------------|------------|--------------|---------|------|
| Confirm             |                                |                     |                  |            |              |         |      |
| Representative Name | Representative Identity Number | Position on Company | E-Mail           | Area Code  | Phone Number | Subject | _    |
|                     |                                | Î                   |                  |            |              |         |      |
|                     |                                |                     |                  |            |              |         |      |
|                     |                                |                     |                  |            |              |         |      |
|                     |                                |                     |                  |            |              |         |      |
|                     |                                | L                   | You can associat |            |              |         |      |
|                     |                                |                     | representative   | es one tim | e.           |         |      |

A confirmation page will be displayed with a successful message, as it is possible to see on the picture below:

| cheduling Confirm    | nave been registered successfully.                                                                             |
|----------------------|----------------------------------------------------------------------------------------------------------------|
| cheduling Number.    |                                                                                                                |
|                      | (TESTE) EMPRESA TESTE CRCC                                                                                     |
|                      | POSTO DE ATENDIMENTO DO CADASTRO - SANTOS / SP                                                                 |
| 100 C                | RUA MARQUES DE HERVAL, N. 90, VALONGO, SANTOS, SP CEP: 11010-310                                               |
|                      | EDISA - O FORNECEDOR DEVERÁ SE IDENTIFICAR NA RECEPÇÃO, QUANDO OBTERÁ O LOCAL DA REUNIÃO (ANDAR E Nº DA SALA). |
|                      | 30.10.2018                                                                                                     |
| Time:                | 09:30:00                                                                                                       |
| ase print and bring  | this confirmation on the day of the event                                                                      |
| e e-mail with the co | nfirmation has been sent by e-mail.                                                                            |
|                      | Back                                                                                                           |