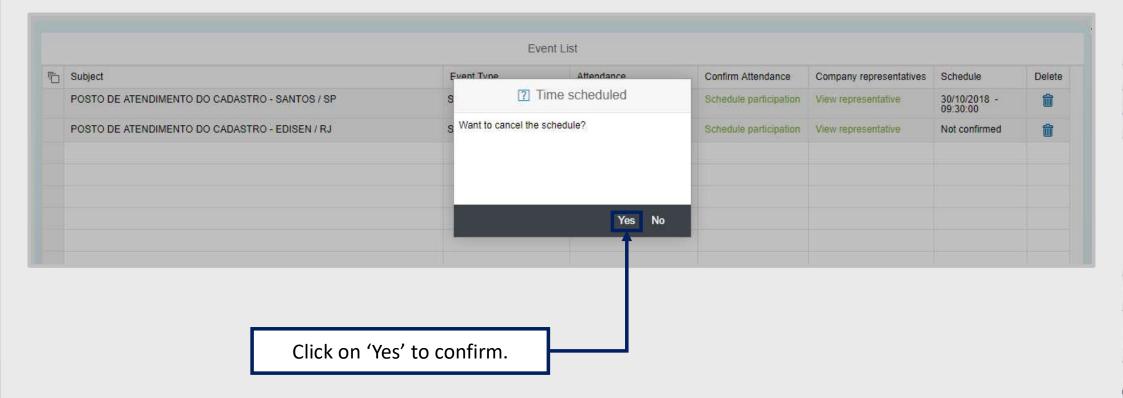

Click on "Delete" to remove an invitation.

| D | Subject                                        | Event Type           | Attendance                | Confirm Attendance     | Company representatives | Schedule      | Delete |
|---|------------------------------------------------|----------------------|---------------------------|------------------------|-------------------------|---------------|--------|
|   | POSTO DE ATENDIMENTO DO CADASTRO - SANTOS / SP | s ?                  | Time scheduled            | Schedule participation | View representative     | Not confirmed | Û      |
|   | POSTO DE ATENDIMENTO DO CADASTRO - EDISEN / RJ | S Do you really want | to delete the invitation? | Schedule participation | View representative     | Not confirmed | ŵ      |
|   |                                                |                      |                           |                        |                         |               |        |
|   |                                                |                      |                           |                        |                         |               |        |
|   |                                                |                      |                           |                        |                         |               |        |
|   |                                                |                      | Yes No                    |                        |                         |               |        |
|   |                                                |                      |                           |                        |                         |               |        |

Click on 'Yes' to confirm.

The event will be removed from the events list and a message will be displayed in the page, as it is possible to see on the picture below.

| <b>O</b> 11 | nvitation has been deleted successfully.       | E          | vent List     |                        |                         |               |        |
|-------------|------------------------------------------------|------------|---------------|------------------------|-------------------------|---------------|--------|
| Ē           | Subject                                        | Event Type | Attendance    | Confirm Attendance     | Company representatives | Schedule      | Delete |
|             | POSTO DE ATENDIMENTO DO CADASTRO - SANTOS / SP | Scheduling | Not Confirmed | Schedule participation | View representative     | Not confirmed | ŵ      |
|             |                                                |            |               |                        |                         |               |        |
|             |                                                |            |               |                        |                         |               |        |

If you click on "No", the window will be closed and the system will return to the page before.

| Ē | Subject                                        | Event Type        | Attendance                | Confirm Attendance     | Company representatives | Schedule      | Delete |
|---|------------------------------------------------|-------------------|---------------------------|------------------------|-------------------------|---------------|--------|
|   | POSTO DE ATENDIMENTO DO CADASTRO - SANTOS / SP | ?                 | Time scheduled            | Schedule participation | View representative     | Not confirmed | Û      |
|   | POSTO DE ATENDIMENTO DO CADASTRO - EDISEN / RJ | Do you really wan | to delete the invitation? | Schedule participation | View representative     | Not confirmed | Û      |
|   |                                                |                   | Yes No                    |                        |                         |               |        |