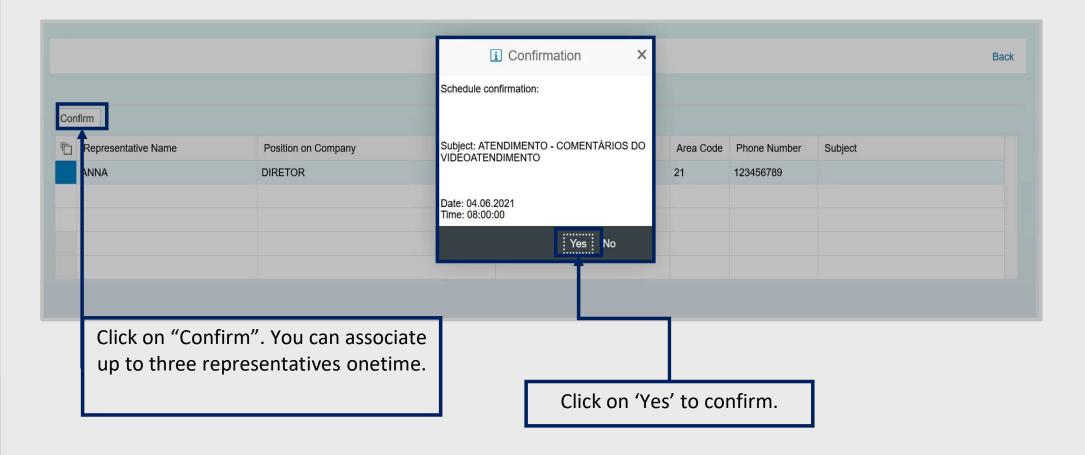

|      |                                                                                                                   | Back   |
|------|-------------------------------------------------------------------------------------------------------------------|--------|
| 30.1 | 0.2018 Scheduling: POSTO DE ATENDIMENTO DO CADASTRO - SANTOS / SP - Start Date: 01.07.2018 - End Date: 28.12.2018 | _      |
|      | Time: Place 1                                                                                                     |        |
|      | 09:30:00                                                                                                          |        |
|      | 10:30:00                                                                                                          |        |
|      | 13:30:00                                                                                                          |        |
|      | 14:30:00                                                                                                          |        |
|      | 15:30:00                                                                                                          |        |
|      |                                                                                                                   |        |
|      |                                                                                                                   |        |
|      |                                                                                                                   |        |
|      | Click in the icon 📀 o confirm.                                                                                    |        |
|      |                                                                                                                   | -      |
|      |                                                                                                                   | Next N |
|      | < Previous                                                                                                        | Next > |

- available places to confirm presence in the event.
- Unavailable places to confirm presence in the event.

|                     |                                | Confirm represen    | atives           |            |              |         | Back |
|---------------------|--------------------------------|---------------------|------------------|------------|--------------|---------|------|
| Confirm             |                                |                     |                  |            |              |         |      |
| Representative Name | Representative Identity Number | Position on Company | E-Mail           | Area Code  | Phone Number | Subject | _    |
|                     |                                | Î                   |                  |            |              |         |      |
|                     |                                |                     |                  |            |              |         |      |
|                     |                                |                     |                  |            |              |         |      |
|                     |                                |                     |                  |            |              |         |      |
|                     |                                | L                   | You can associat |            |              |         |      |
|                     |                                |                     | representative   | es one tim | e.           |         |      |