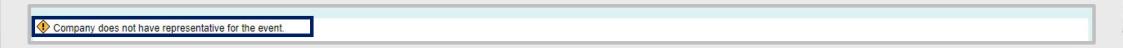

If there are no representatives confirmed at the event, the message in the picture will be displayed on the page.