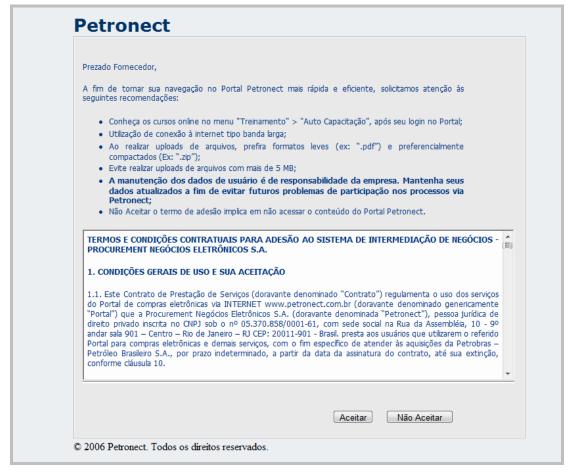

#### **First Access:**

At first access to Petronect Portal, by logging on the main page, the Term of Adhesion will be displayed.