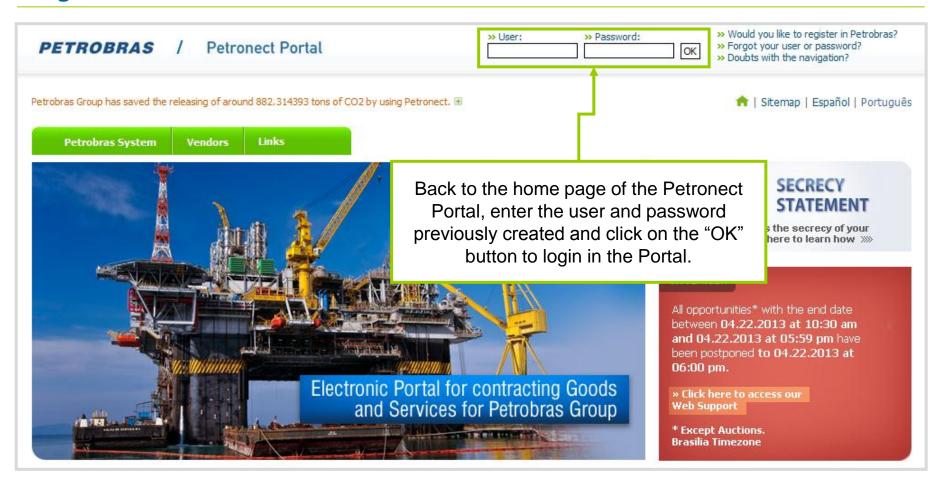

#### **Confirmation Page**

After fill in the previous data and clicking on the "Send" button, will be displayed a confirmation message.

Return to the home page of the Portal Petronect and inform the user and password created to login.

## **Login in the Portal**

The message below will be presented if the fields "User" or "Password" in the login page are informed in a wrong way.