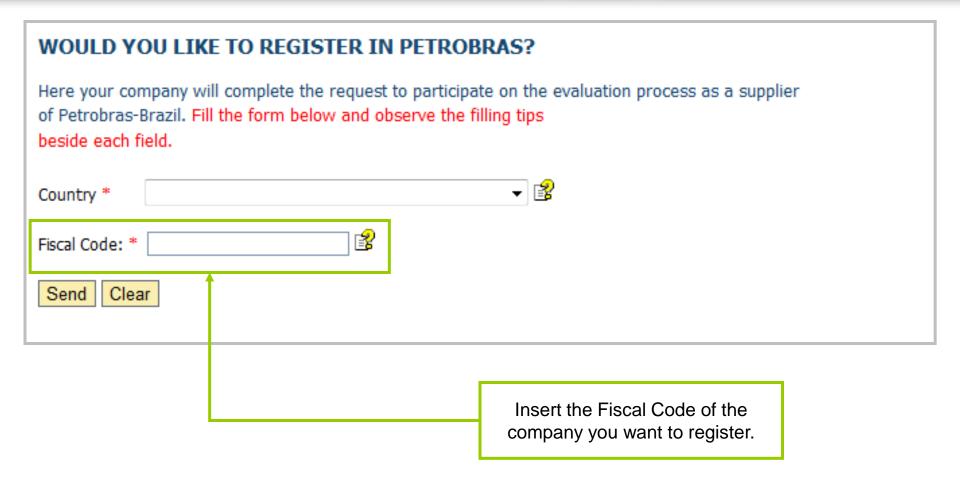

## WOULD YOU LIKE TO REGISTER IN PETROBRAS? Here your company will complete the request to participate on the evaluation process as a supplier of Petrobras-Brazil. Fill the form below and observe the filling tips beside each field. **→** 🔡 Country \* Fiscal Code: \* Choose the fiscal code. It must contain 14 numbers (without Clear Send special characters) for Brazil or by 20 characters for other countries. All fields have instructions for filling in, just move your cursor over the question mark icon next to each field to view instructions.