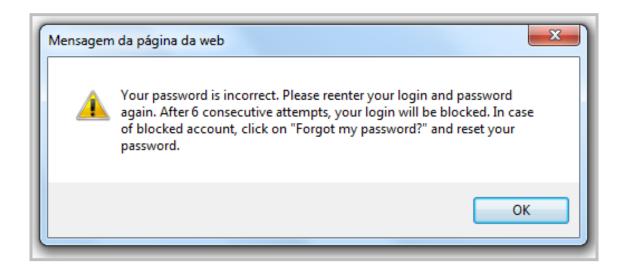

## **Login in the Portal**

The message below will be presented if the fields "User" or "Password" in the login page are informed in a wrong way.