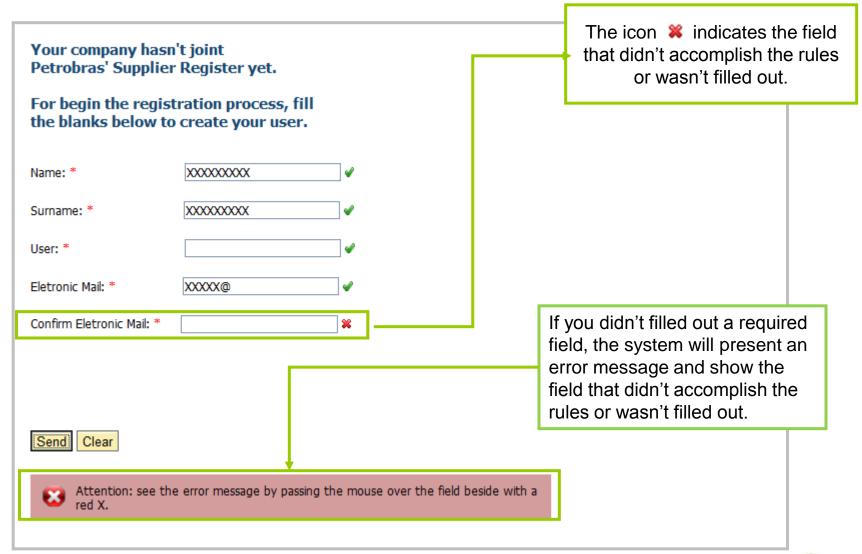

#### Instructions for each field:

- User: Inform the desired login, which may be from 7 to 12 characters long. It must have only letters, numbers, points (.), rules (-) and underscores (\_). Special characters are not allowed.
- Surname: inform the surname of the person who is responsable for the register.
- Country: Inform the country.
- Fiscal Code: Inform the fiscal code. It may have 20 characters maximum.
- Electronic Mail: Enter the contact e-mail. You will receive your access credentials through this e-mail.
- Confirm Electronic Mail: Confirm the e-mail.