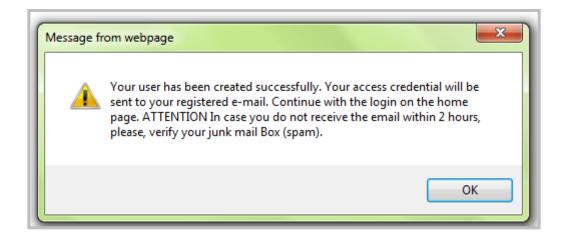

#### **Confirmation Page**

After fill in the previous data and clicking on the "Send" button, will be displayed a confirmation message.

Return to the home page of the Portal Petronect and inform the user and password created to login.