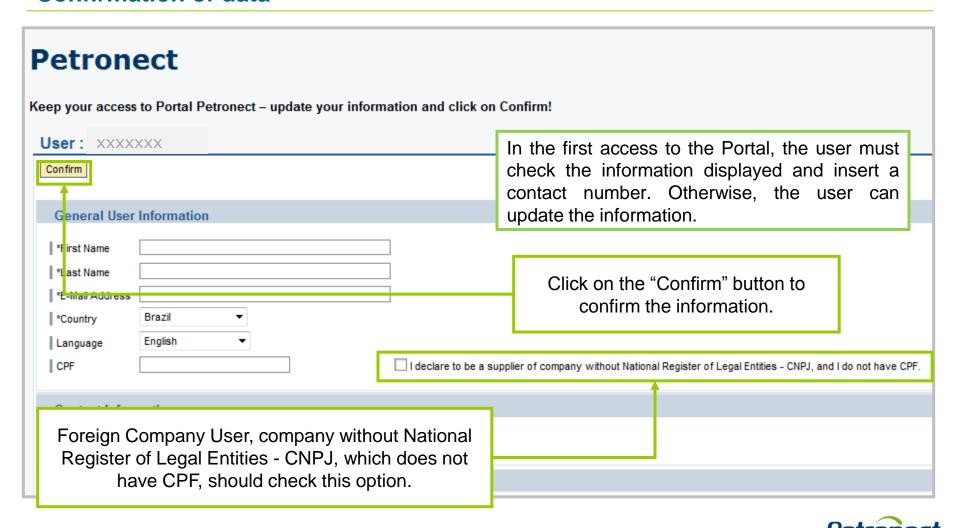

tronic Mail: Enter the contact e-mail. You will receive your access credentials through this e-mail.
- Confirm Electronic Mail: Confirm the e-mail.











#### **Confirmation Page**

After fill in the previous data and clicking on the "Send" button, will be displayed a confirmation message.



Return to the home page of the Portal Petronect and inform the user and password created to login.





### **Login in the Portal**

#### **Login in the Petronect Portal:**







## **Login in the Portal**

The message below will be presented if the fields "User" or "Password" in the login page are informed in a wrong way.







#### **First Access:**

At first access to Petronect Portal, by logging on the main page, the Term of Adhesion will be displayed.







#### **Confirmation of data**





## **Login in the Portal**

After confirm, the message bellow will be displayed in the page and the fields will be blocked for further edition.







#### Available menus in the first access of the Portal

At first access to Petronect Portal, the user will find available options in the menu, as:

- Registry at Petrobras Menu tab where all the functionalities related to Suppliers Register will be available
- Training In this option it would be possible to access self training materials, containing step by step about the navigation in the screens of the system.





#### **Registry at Petrobras menu options:**

| The Petronect                                                                                                                                    | Registry at Petrobras | Elect