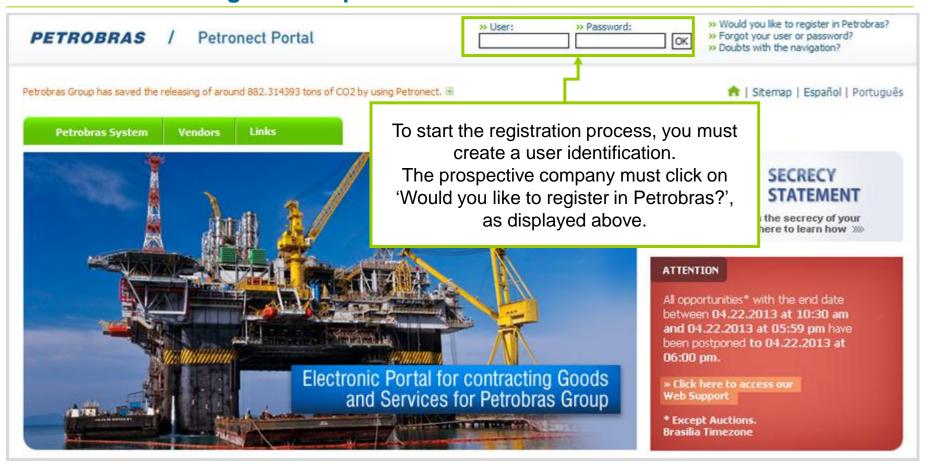

#### How to start the registration process at Petrobras:

The following message appears if the browser is not the recommended for use in Petronect Portal.

After clicking on "Would you like to register in Petrobras?" in the main page of the Portal, the first step of the registration form will be displayed.

## **Login in the Portal**

The message below is presented if your company is already on the Petronect's database. The fields user and password must be informed.

Após clicar no botão "Enviar", o pop-up será direcionado para a segunda etapa, dando continuação ao preenchimento do formulário para participar do Cadastro Petrobras.