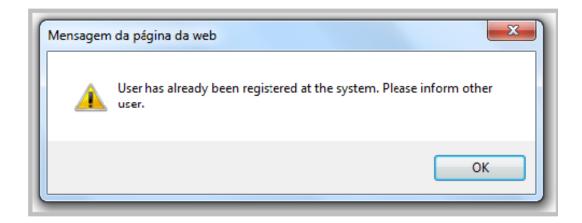

## **Login in the Portal**

The message below is presented if your company is already on the Petronect's database. The fields user and password must be informed.

Após clicar no botão "Enviar", o pop-up será direcionado para a segunda etapa, dando continuação ao preenchimento do formulário para participar do Cadastro Petrobras.