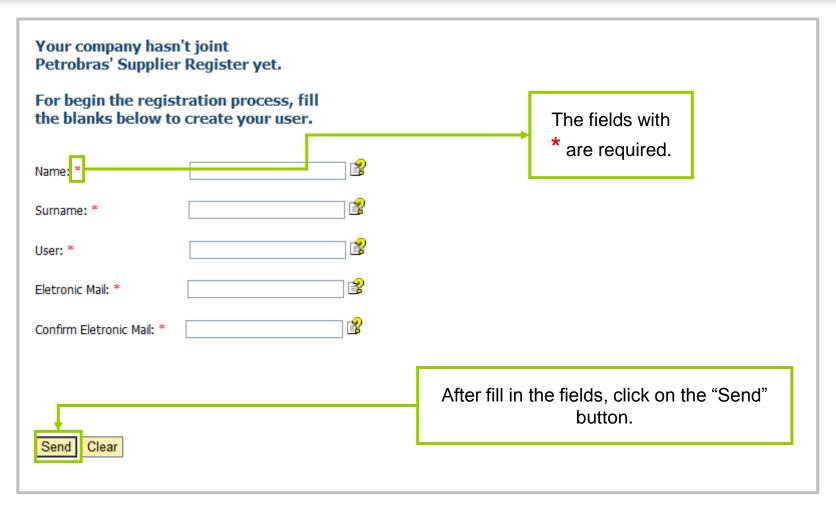

#### Instructions for each field:

- User: Inform the desired login, which may be from 7 to 12 characters long. It must have only letters, numbers, points (.), rules (-) and underscores (\_). Special characters are not allowed.
- Surname: inform the surname of the person who is responsable for the register.
- Country: Inform the country.
- Fiscal Code: Inform the fiscal code. It may have 20 characters maximum.
- Electronic Mail: Enter the contact e-mail. You will receive your access credentials through this e-mail.
- Confirm Electronic Mail: Confirm the e-mail.