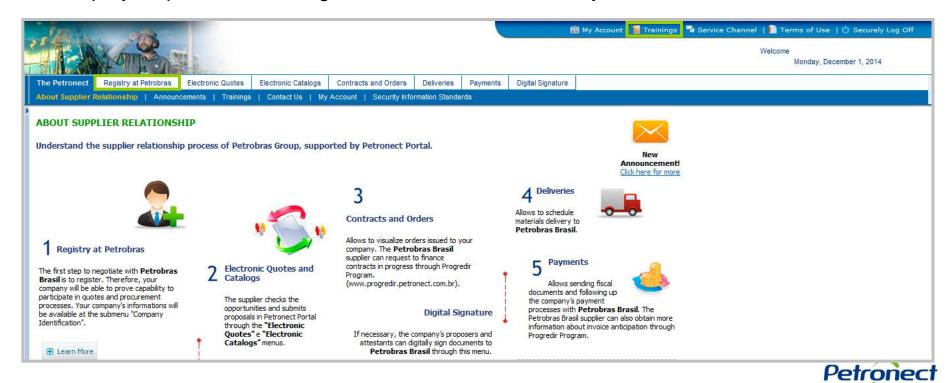

#### Available menus in the first access of the Portal

At first access to Petronect Portal, the user will find available options in the menu, as:

- Registry at Petrobras Menu tab where all the functionalities related to Suppliers Register will be available
- Training In this option it would be possible to access self training materials, containing step by step about the navigation in the screens of the system.

#### **Registry at Petrobras menu options:**

| The Petronect                                                                                                                                    | Registry at Petrobras | Electronic Quotes | Electronic Catalogs | Contracts and Orders | Deliveries | Payments | Digital Signature |  |  |  |
|--------------------------------------------------------------------------------------------------------------------------------------------------|-----------------------|-------------------|---------------------|----------------------|------------|----------|-------------------|--|--|--|
| About Registry at Petrobras   Announcements   Company Identification   Evaluation Questionnaires   Results from Evaluation   Events   Contact Us |                       |                   |                     |                      |            |          |                   |  |  |  |

- **About Registry at Petrobras:** Home screen navigation on the Portal. Display a brief explanation of the Registration process at Petrobras.
- Announcements: Home screen of the Portal. Displays a warning in text form to the user.
- Company Identification: In this option the user will fill in the data of the company, proceeding the registration process.
- Evaluation Questionnaires: In this option the user will find questionnaires to be answered after finish the identification of the company.
- **Results from Evaluation:** Place where the user could follow the evaluation; Option where the user visualize information about BAD; Option where the user will check the notes and comments obtained in the evaluation.
- Events: Option where the user performs scheduling for events and Petrobras Stations Attendances.
- **Contact us:** In the "Contact us" option the user could open support calls, follow the progress of them and consult the history of calls already open.