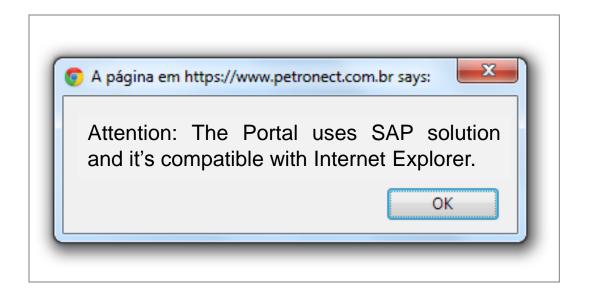

#### How to start the registration process at Petrobras:

The following message appears if the browser is not the recommended for use in Petronect Portal.

After clicking on "Would you like to register in Petrobras?" in the main page of the Portal, the first step of the registration form will be displayed.